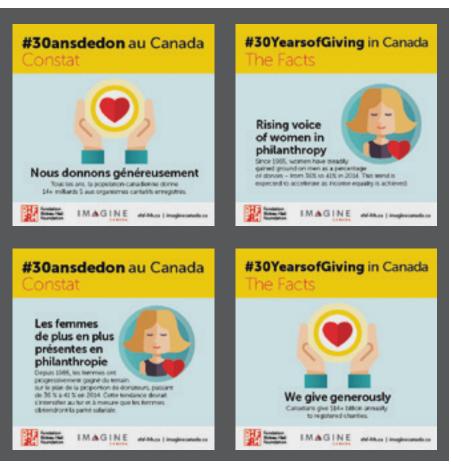

### Nous donnons généreusement

Tous les ans, la population canadienne donne 14+ milliards \$ aux organismes caritatifs enregistrés.

# Les Néo-Canadiens donnent plus

La moyenne annuelle des dons des Néo-Canadiens est de 672 \$ comparativement à 509 \$ chez les personnes nées au Canada.

### Les femmes de plus en plus présentes en philanthropie

Depuis 1985, les femmes ont progressivement gagné du terrain sur le plan de la proportion de donateurs, passant de 36 % à 41 % en 2014. Cette tendance devrait s'intensifier au fur et à mesure que les femmes obtiendront la parité salariale.

# Charities chasing ever-decreasing pool of aging donors

The generosity of Canadians is unquestionable. According to tax filer data, Canadians annually give over \$14 billion to charities. But our strong culture of giving, so essential to our quality of life, is increasingly at risk.

The report suggests younger Canadians are willing to give more but are not being effectively engaged.

I am inspired, but not surprised, by the study's findings about the propensity of new Canadians to give and their contributions to building a better Canada. The report dispels any notion that new Canadians are less generous. In fact, the annual average donation by new citizens is \$672, compared to \$509 for those born in Canada. The generosity of non-citizens is also significant. Despite lower incomes and less familiarity with Canadian society, the average donation of non-citizens is \$450.

Right Honourable David Johnston Canada's 28th Governor General

give to charity at such high rates.

The ascent of women in philanthropy is another source of optimism. Over the past 30 years, women have steadily gained ground as a percentage of donors. The only factor holding women back is income disparity. As their incomes rise, women will give in ever-greater numbers.